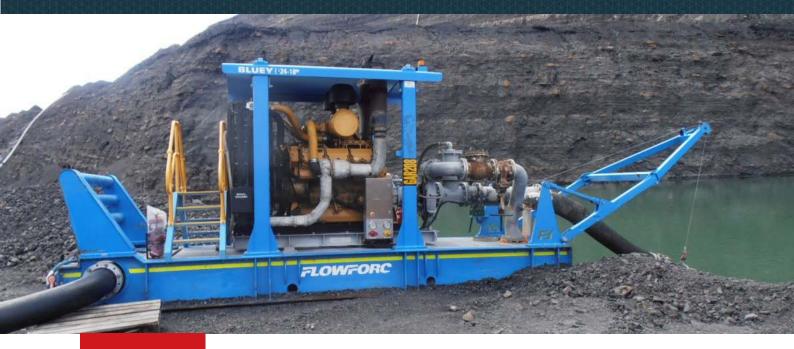

## 240F/180H Skid Mounted Pumpset

designdetails

Stratquip's skid mounted, diesel driven, high head pumpsets, complete with vacuum assisted priming, are ideal for your pit dewatering or long distance water transfer projects.

## Safety Inclusions:

- Emergency stop
- 9 Kg Fire Extinguisher
- Battery isolator
- Starter isolator
- Turbo Heat Shields
- Pressure Relief Radiator Cap
- Operational Flashing Light.

| Details:           |                                                   |
|--------------------|---------------------------------------------------|
| suction            | 300mm Flange - Suction Boom and Jib               |
| suction hose       | 300mm Flange Ribbed Contractor Hose with Strainer |
| discharge          | 300mm Flange                                      |
| solids handling    | 28mm                                              |
| max capacity       | 400 L/sec                                         |
| max head           | 200 Meters                                        |
| priming system     | Vacuum                                            |
| fuel capacity      | 3000 Litres                                       |
| fuel fill system   | Wiggins Fast Fill System                          |
| nominal dimensions | 7200L x 2250W x 3300H                             |
| tare weight        | 14500 kg                                          |
| gross weight       | 16500 kg                                          |
| engine             | Caterpillar Model: C27 Acert                      |