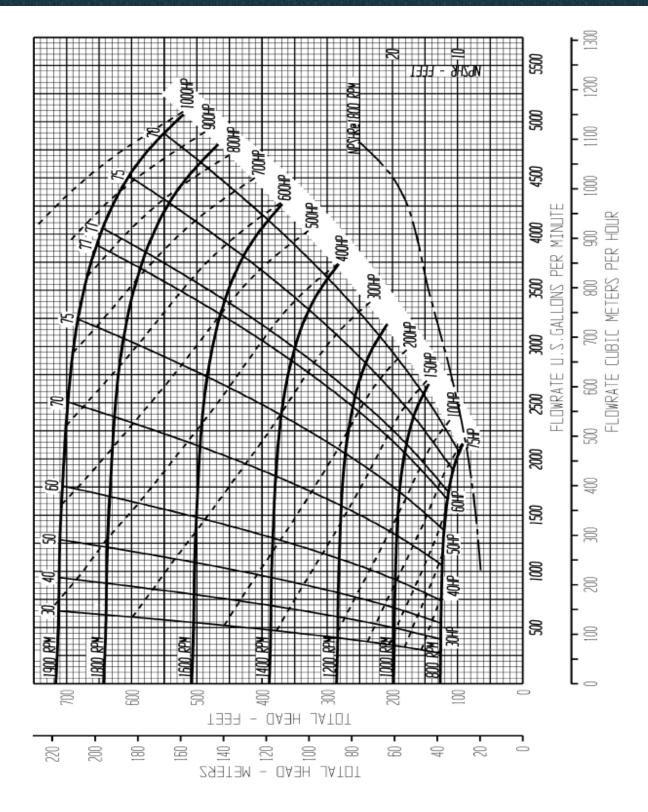

## Safety Inclusions:

- Emergency stop
- 9 Kg Fire Extinguisher
- Battery isolator
- Starter isolator
- Turbo Heat Shields
- Pressure Relief Radiator Cap
- Operational Flashing Light.

| Details:           |                                                   |
|--------------------|---------------------------------------------------|
| suction            | 300mm Flange - Suction Boom and Jib               |
| suction hose       | 300mm Flange Ribbed Contractor Hose with Strainer |
| discharge          | 300mm Flange                                      |
| solids handling    | 28mm                                              |
| max capacity       | 400 L/sec                                         |
| max head           | 200 Meters                                        |
| priming system     | Vacuum                                            |
| fuel capacity      | 3000 Litres                                       |
| fuel fill system   | Wiggins Fast Fill System                          |
| nominal dimensions | 7200L x 2250W x 3300H                             |
| tare weight        | 14500 kg                                          |
| gross weight       | 16500 kg                                          |
| engine             | Caterpillar Model: C27 Acert                      |